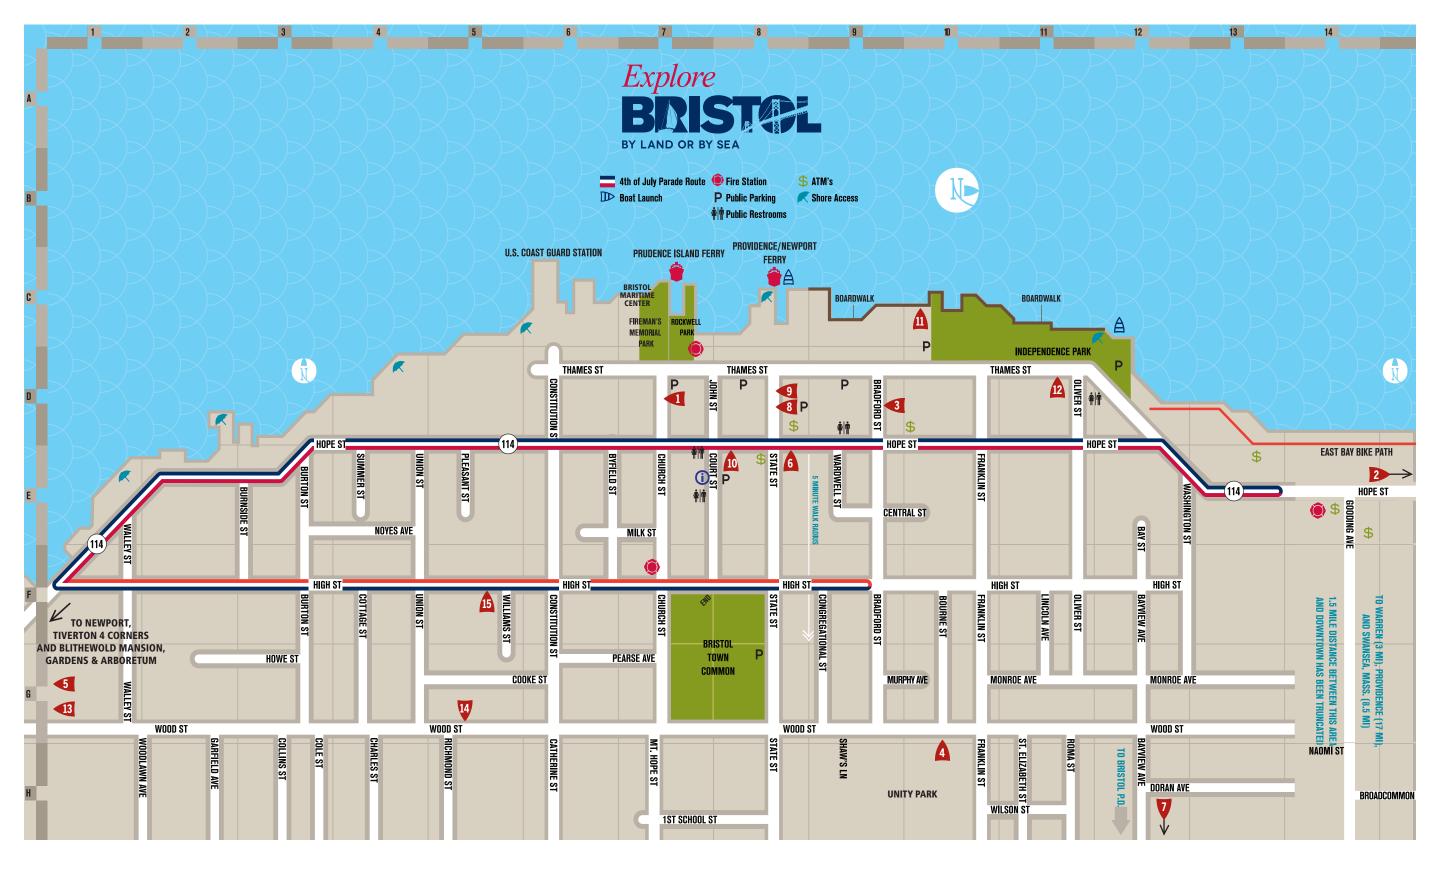

## SHOPPING, RESTAURANTS, AND ATTRACTIONS

**▶** 18 Church Street

Babs & Tish

**18 Church Street** | www.18churchstreetbristol.com | 401-345-4107 Short-term rental, first floor, 1800 sq ft, downtown, off street parking. 2 beds and 1.5 baths. All the conveniences of home.

Audubon Nature Center and Aquarium

1401 Hope Street (Rt. 114) | www.asri.org | 401-949-5454

Discover aquarium exhibits, beautiful walking trails, a pollinator

Discover aquarium exhibits, beautiful walking trails, a pollinator garden and more! Nature programs are offered for all ages.

47 Bradford Street | www.babsandtish.com

Distinctive Accessories for you and your home. Original hand-made handbags and jewelry, and whimsical permanent botanicals.

Bar 31 29 State Street ...... D8

Blanc & Bleu Home Decor

500 Wood